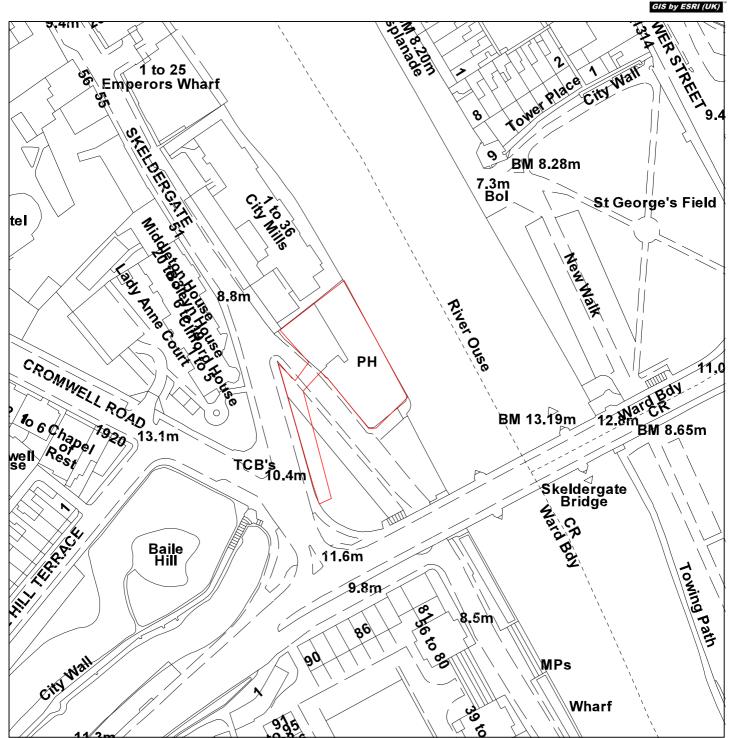

## **Bonding Warehouse, Terry Avenue**

09/00150/LBC

Scale: 1:1250

Reproduced from the Ordnance Survey map with the permission of the Controller of Her Majesty's Stationery Office © Crown Copyright 2000.

Unauthorised reproduction infringes Crown Copyright and may lead to prosecution or civil proceedings.